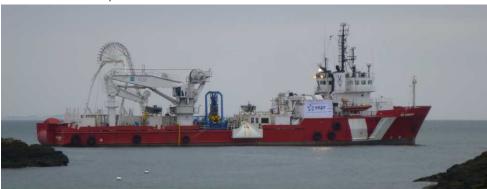

Echoscope has been used to monitor the touchdown of the cable on the seabed. Using the sonar, the operator was able to visualise in real time the cable's catenary and touchdown point in three dimensions as it was being laid