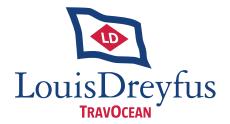

## Quiberon-Belle-île project (power cable and fibre-optic)

LOUIS DREYFUS TRAVOCEAN was awarded by ERDF the cable installation of a power cable between Belle-île and Quiberon. For the provision of the contracted services, LOUIS DREYFUS TRAVOCEAN utilized the DP2 vessel «Vos Sympathy». The vessel was mobilized in LOUIS DREYFUS TRAVOCEAN facilities in Dunkirk, cable loading was completed in Nordenham (Germany) followed by the installation of the 15km of cable between Port Maria on the mainland and Port Jean.