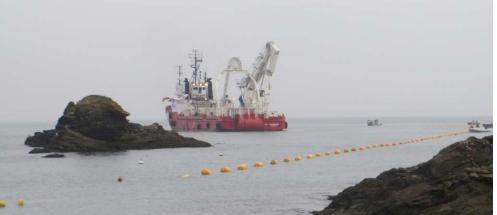

## Quiberon-Belle-île project (power cable and fibre-optic)

LOUIS DREYFUS TRAVOCEAN was awarded by ERDF the cable installation of a power cable between Belle-île and Quiberon. For the provision of the contracted services, LOUIS DREYFUS TRAVOCEAN utilized the DP2 vessel «Vos Sympathy». The vessel was mobilized in LOUIS DREYFUS TRAVOCEAN facilities in Dunkirk, cable loading was completed in Nordenham (Germany) followed by the installation of the 15km of cable between Port Maria on the mainland and Port Jean.

Echoscope has been used to monitor the touchdown of the cable on the seabed. Using the sonar, the operator was able to visualise in real time the cable's catenary and touchdown point in three dimensions as it was being laid

All of the operations were completed successfully and on schedule.

Schedule: Febuary / March 2015

Submarine
Cable
Installation