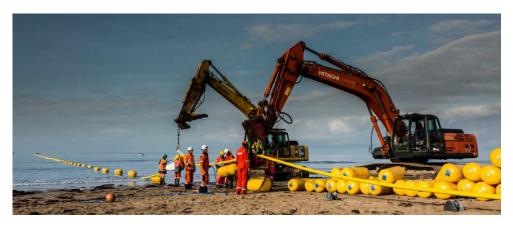

ERDF has awarded LOUIS DREYFUS TRAVOCEAN for the management of the cable drums, the on-site transport and the installation of submarine cables on 2 km from the shore.

These new sections have been installed between the 19th and the 24th of September 2015: each section of cable has been floated and towed up by boats along the route, the floats have been removed and the cable has sunk into its final position on the bottom.

Schedule: September 2015

Submarine
Cable
Installation