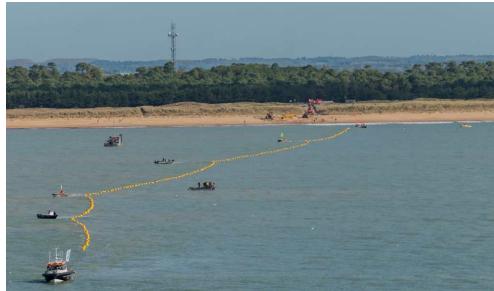

ERDF has awarded LOUIS DREYFUS TRAVOCEAN for the management of the cable drums, the on-site transport and the installation of submarine cables on 2 km from the shore.

These new sections have been installed between the 19th and the 24th of September 2015: each section of cable has been floated and towed up by boats along the route, the floats have been removed and the cable has sunk into its final position on the bottom.

Schedule: September 2015

Submarine
Cable
Installation