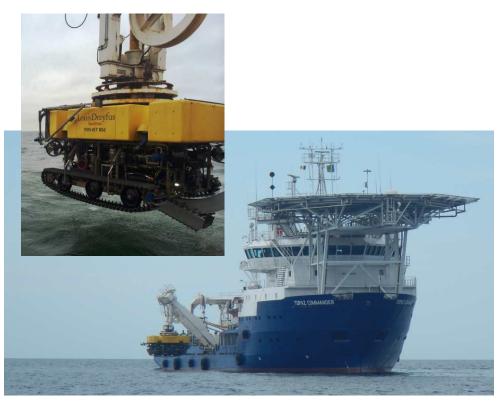

VBMS has subcontracted LOUIS DREYFUS TRAVOCEAN for the post-lay burial and survey of this 19km umbilical with the ROVJET 806 onboard thr Topaz Commander

Schedule: july 2014

Submarine Cable Installation